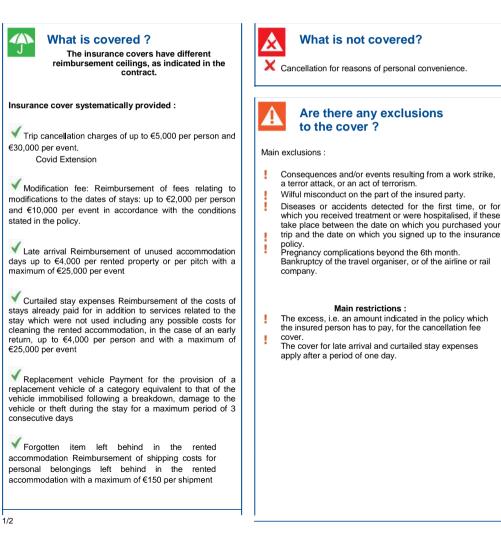

Trip cancellation charges of up to €5,000 per person and

stated in the policy.

maximum of €25,000 per event

Curtailed stay expenses Reimbursement of the costs of stays already paid for in addition to services related to the stay which were not used including any possible costs for cleaning the rented accommodation, in the case of an early return, up to €4,000 per person and with a maximum of

consecutive days

accommodation Reimbursement of shipping costs for

- a terror attack, or an act of terrorism.
- which you received treatment or were hospitalised, if these take place between the date on which you purchased your trip and the date on which you signed up to the insurance
- Pregnancy complications beyond the 6th month. Bankruptcy of the travel organiser, or of the airline or rail
- the insured person has to pay, for the cancellation fee